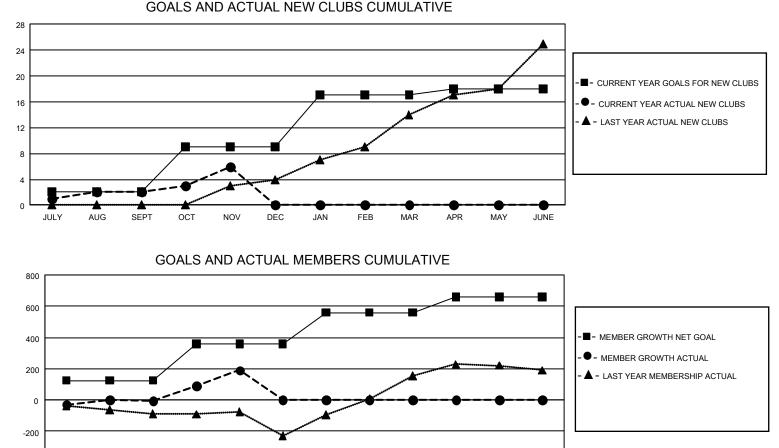

## GAT MONTHLY MEMBERSHIP PROGRESS REPORT Results

GMT Constitutional Area 8, Group A

REPORT DOES NOT INCLUDE CLUBS IN UNDISTRICTED AREAS.

| Clubs         |               |             |               | Members               |                        |                         |                                                    |  |
|---------------|---------------|-------------|---------------|-----------------------|------------------------|-------------------------|----------------------------------------------------|--|
|               | RESULTS FOR   | R 2020-2021 |               | RESULTS FOR 2020-2021 |                        |                         |                                                    |  |
| QUARTER       | NEW CLUB GOAL | NEW CLUBS   | DROPPED CLUBS | QUARTER MEM           | BER GROWTH NET<br>GOAL | MEMBER GROWTH<br>ACTUAL | DROPPED<br>MEMBERS ACTUAL<br>(including transfers) |  |
| JULY/AUG/SEPT | - 6           | 2           | 0             | JULY/AUG/SEPT         | 125                    | 193                     | 182                                                |  |
| OCT/NOV/DEC   | 21            | 4           | 0             | OCT/NOV/DEC           | 235                    | 317                     | 121                                                |  |
| JAN/FEB/MAR   | 24            | 0           | 0             | JAN/FEB/MAR           | 200                    | 0                       | 0                                                  |  |
| APR/MAY/JUNE  | 3             | 0           | 0             | APR/MAY/JUNE          | 100                    | 0                       | 0                                                  |  |